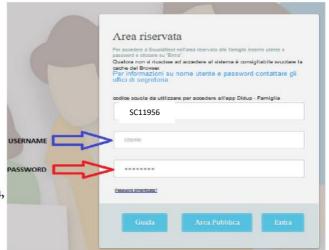

# PRENOTARE UN RICEVIMENTO SU ARGO SCUOLANEXT FAMIGLIE Di seguito una piccola guida su come prenotare dei ricevimenti.

1.
ACCESSO AL PORTALE ARGO SCUOLANEXT FAMIGLIE dal sito dell'istituto

2. INSERIMENTO DELLE CREDENZIALI (username e password) e cliccare sull'icona ENTRA.

Si apre l'ambiente di ARGO SCUOLANEXT famiglie.

A sinistra un menù di varie voci e a destra in alto il nome e la classe e sezione frequentata dall'alunno/a, così come riportato nell'immagine seguente: