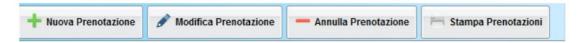

#### PRENOTARE UN RICEVIMENTO SU ARGO SCUOLANEXT FAMIGLIE

IN BASSO ALLA FINESTRA, QUATTRO PULSANTI PERMETTONO DI GESTIRE LE PRENOTAZIONI

4. SCEGLIERE IL TASTO <u>NUOVA PRENOTAZIONE</u> PER EFFETTUARE UNA NUOVA PRENOTAZIONE