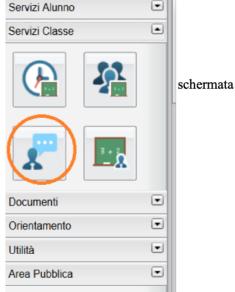

### PRENOTARE UN RICEVIMENTO SU ARGO SCUOLANEXT FAMIGLIE

3. SELEZIONARE nel menù a sinistra SERVIZI CLASSE e cliccare sull'icona RICEVIMENTO DOCENTI

Cliccando sull'icona della sagoma con il fumetto si apre una di colore celeste per effettuare o visionare le prenotazioni.