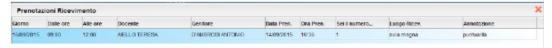

La prima volta sarà vuota in quanto non saranno presenti prenotazioni.

La finestra PRENOTAZIONI RICEVIMENTO è composta da varie colonne:

Giorno (del ricevimento)

Dalle (inizio del ricevimento ore:minuti)

Alle (fine del ricevimento ore:minuti)

Docente (nome del docente con cui avete fissato il ricevimento)

Genitore (il nominativo di chi ha effettuato la richiesta di ricevimento);

Data prenotazione (la data in cui il genitore ha fatto richiesta del ricevimento)

Ora di prenotazione (orario in cui è stato effettuata la richiesta di ricevimento)

Sei il numero (numero che indica la PRECEDENZA nella lista di prenotazioni del docente su un massimo di prenotazioni possibili)

Luogo di ricevimento (dove il docente intende accogliere i genitori) Annotazione