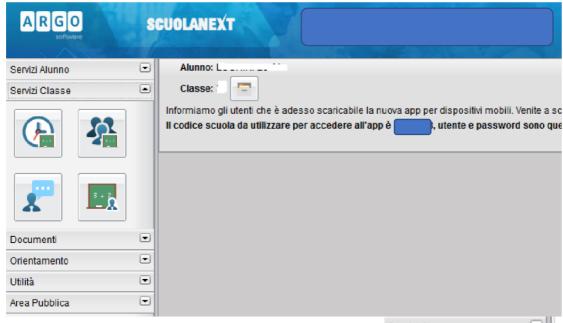

Si apre l'ambiente di ARGO SCUOLANEXT famiglie.

A sinistra un menù di varie voci e a destra in alto il nome e la classe e sezione frequentata dall'alunno/a, così come riportato nell'immagine seguente:

### PRENOTARE UN RICEVIMENTO SU ARGO SCUOLANEXT FAMIGLIE

3. SELEZIONARE nel menù a sinistra SERVIZI CLASSE e cliccare sull'icona RICEVIMENTO DOCENTI

Cliccando sull'icona della sagoma con il fumetto si apre una di colore celeste per effettuare o visionare le prenotazioni.