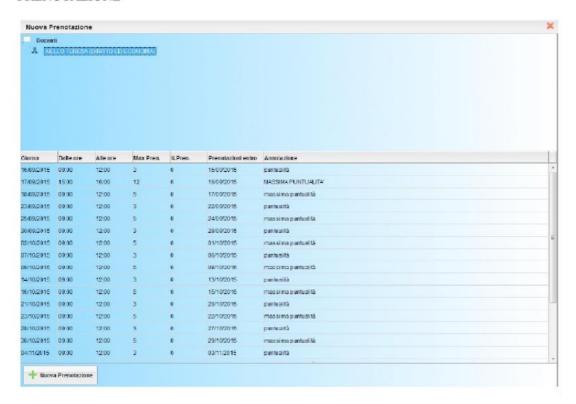

Si apre una schermata di tutti i docenti.

#### SELEZIONARE IL DOCENTE

Selezionando UN DOCENTE in particolare sulla parte bassa della finestra comparirà una tabella con tutti i dati dei giorni di ricevimento (orario, numero massimo di prenotazioni per quella data di ricevimento, ora di prenotazione ecc).

#### PRENOTARE UN RICEVIMENTO SU ARGO SCUOLANEXT FAMIGLIE

6.

DALLA TABELLA SPECIFICA PER DOCENTE DI CUI SOPRA <u>SELEZIONARE</u> IL GIORNO DEL RICEVIMENTO DESIDERATO E <u>PREMERE IL PULSANTE NUOVA PRENOTAZIONE</u>