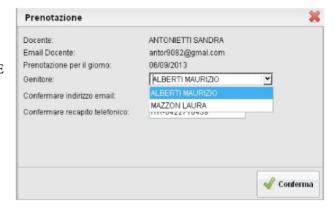

Si apre una finestra di dialogo in cui è possibile inserire informazioni

7.

SELEZIONARE IL NOMINATIVO GENITORE E DARE CONFERMA

Confermando la richiesta di ricevimento, nella finestra PRENOTAZIONI RICEVIMENTO compariranno i dati di quello appena confermato e elencati al punto 3 di cui sopra (Giorno, Dalle... Alle, Docente, ecc)