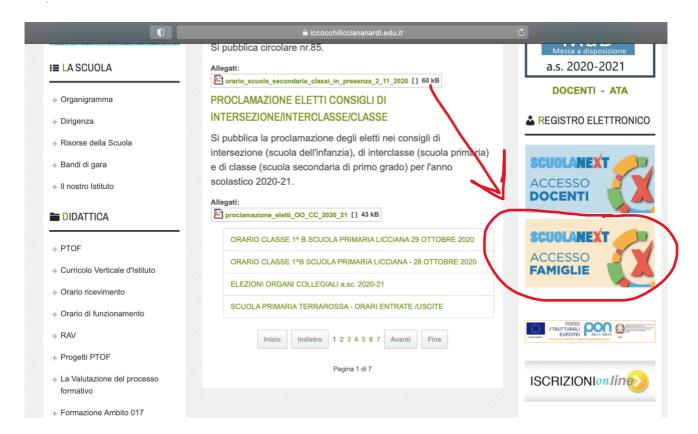

# PRENOTARE UN RICEVIMENTO SU ARGO SCUOLANEXT FAMIGLIE Di seguito una piccola guida su come prenotare dei ricevimenti.

1.
ACCESSO AL PORTALE ARGO SCUOLANEXT FAMIGLIE dal sito dell'istituto

2. INSERIMENTO DELLE CREDENZIALI (username e password) e cliccare sull'icona ENTRA.